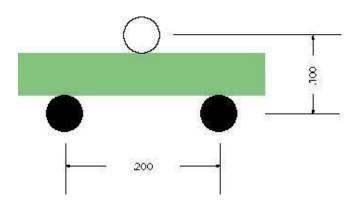

# <u>Differential Probes (4 Pin)</u>

<u>IP-D-100-1</u>

<u>IP-D-100-2</u>

IP-D-100-11

IP-D-100-13

IP-D-100-14

IP-D-100-15

The following list is intended to help customers who are familiar with Polar Instruments probes become familiar with Zmetrix product part numbering. It does not make any representations on probe performances or equivalencies. The user is responsible for making any qualitative comparisons, or evaluations on fitness for use of any Zmetrix probe product with respect to any other Polar Instruments product.