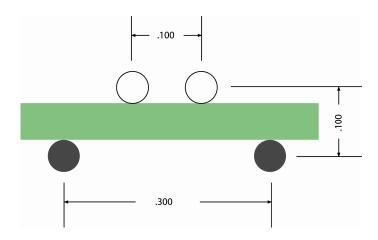

# <u>Differential Probes (4 Pin)</u>

<u>IP-D-100-1</u>

<u>IP-D-100-2</u>

IP-D-100-11

IP-D-100-13

IP-D-100-14

IP-D-100-15

The following list is intended to help customers who are familiar with Polar Instruments probes become familiar with Zmetrix product part numbering. It does not make any representations on probe performances or equivalencies. The user is responsible for making any qualitative comparisons, or evaluations on fitness for use of any Zmetrix probe product with respect to any other Polar Instruments product.