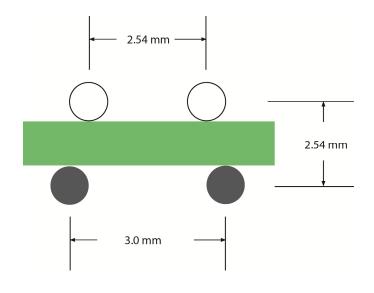

# <u>Differential Probes (4 Pin)</u>

<u>IP-D-100-1</u>

<u>IP-D-100-2</u>

IP-D-100-11

IP-D-100-13

IP-D-100-14

IP-D-100-15

The following list is intended to help customers who are familiar with Polar Instruments probes become familiar with Zmetrix product part numbering. It does not make any representations on probe performances or equivalencies. The user is responsible for making any qualitative comparisons, or evaluations on fitness for use of any Zmetrix probe product with respect to any other Polar Instruments product.