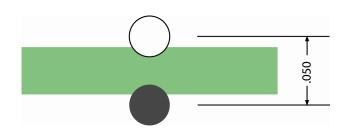

Metrix Impedance Probes**

Zmetrix provides many different probe configurations. The following probes are considered standard, and are generally in stock. Other configurations are also readily available, but are not listed here. For more information on non-standard probe availability, please call your Zmetrix distributor, or the factory.

For customers who are familiar with probes sold by Polar Instruments, a comparison table is provided at the end of this document.

Probe pin polarity for each probe is identified as follows:



#### **Part Definition:**

Examples ó IP-S-50-1-B Single Ended, 50 ohm, configuration 1 Bull Nose Pins IP-D-100-1-C Differential, 100 ohm, configuration 1, Conical Pins

# Single-Ended Probes (2 Pin)



<u>IP-S-50-1</u>



<u>IP-S-50-2</u>



### <u>IP-S-50-3</u>



### <u>IP-S-50-4</u>



#### IP-S-50-5



### IP-S-50-6







IP-S-50-8



# <u>Differential Probes (4 Pin)</u>



<u>IP-D-100-1</u>



<u>IP-D-100-2</u>









IP-D-100-11



IP-D-100-13





IP-D-100-14

IP-D-100-15



The following list is intended to help customers who are familiar with Polar Instruments probes become familiar with Zmetrix product part numbering. It does not make any representations on probe performances or equivalencies. The user is responsible for making any qualitative comparisons, or evaluations on fitness for use of any Zmetrix probe product with respect to any other Polar Instruments product.

| Polar Instruments | <u>Zmetrix</u> |
|-------------------|----------------|
| IP-50/0.05"       | IP-S-50-3-B    |
| IP-50/0.1"        | IP-S-50-1-B    |
| IP-50/0.1