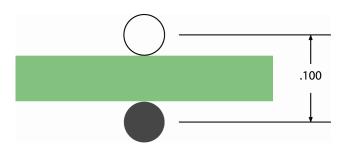

### **ZMetrix Impedance Probes**

Zmetrix provides many different probe configurations. The following probes are considered standard, and are generally in stock. Other configurations are also readily available, but are not listed here. For more information on non-standard probe availability, please call your Zmetrix distributor, or the factory.

For customers who are familiar with probes sold by Polar Instruments, a comparison table is provided at the end of this document.

Probe pin polarity for each probe is identified as follows:



#### **Part Definition:**

Examples ó IP-S-50-1-B Single Ended, 50 ohm, configuration 1 Bull Nose Pins IP-D-100-1-C Differential, 100 ohm, configuration 1, Conical Pins

# Single-Ended Probes (2 Pin)



<u>IP-S-50-1</u>



<u>IP-S-50-2</u>



### <u>IP-S-50-3</u>



### <u>IP-S-50-4</u>



#### IP-S-50-5



### IP-S-50-6







IP-S-50-8



# <u>Differential Probes (4 Pin)</u>



<u>IP-D-100-1</u>



<u>IP-D-100-2</u>









IP-D-100-11



IP-D-100-13





IP-D-100-14

IP-D-100-15



The following list is intended to help customers who are familiar with Polar Instruments probes become familiar with Zmetrix product part numbering. It does not make any representations on probe performances or equivalencies. The user is responsible for making any qualitative comparisons, or evaluations on fitness for use of any Zmetrix probe product with respect to any other Polar Instruments product.

| Polar Instruments | <u>Zmetrix</u> |
|-------------------|----------------|
| IP-50/0.05"       | IP-S-50-3-B    |
| IP-5