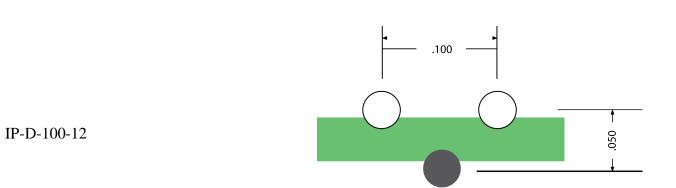

# <u>Differential Probes (4 Pin)</u>

<u>IP-D-100-1</u>

<u>IP-D-100-2</u>

IP-D-100-11

IP-D-100-13

IP-D-100-14

IP-D-100-15

The following list is intended to help customers who are familiar with Polar Instruments probes become familiar with Zmetrix product part numbering. It does not make any representations on probe performances or equivalencies. The user is responsible for making any qualitative comparisons, or evaluations on fitness for use of any Zmetrix probe product with respect to any other Polar Instruments product.