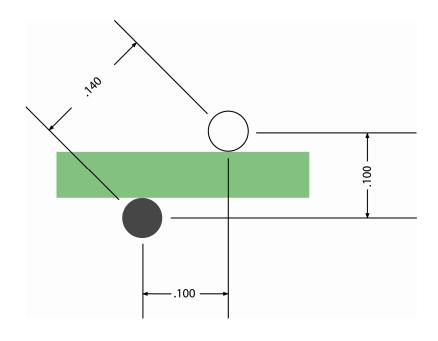

### **ZMetrix Impedance Probes**

Zmetrix provides many different probe configurations. The following probes are considered standard, and are generally in stock. Other configurations are also readily available, but are not listed here. For more information on non-standard probe availability, please call your Zmetrix distributor, or the factory.

For customers who are familiar with probes sold by Polar Instruments, a comparison table is provided at the end of this document.

Probe pin polarity for each probe is identified as follows:



#### **Part Definition:**

Examples ó IP-S-50-1-B Single Ended, 50 ohm, configuration 1 Bull Nose Pins IP-D-100-1-C Differential, 100 ohm, configuration 1, Conical Pins

# Single-Ended Probes (2 Pin)



<u>IP-S-50-1</u>



<u>IP-S-50-2</u>



### <u>IP-S-50-3</u>



### <u>IP-S-50-4</u>



#### IP-S-50-5



### IP-S-50-6







IP-S-50-8



# <u>Differential Probes (4 Pin)</u>



<u>IP-D-100-1</u>



<u>IP-D-100-2</u>









IP-D-100-11



IP-D-100-13





IP-D-100-14

IP-D-100-15



The following list is intended to help customers who are familiar with Polar Instruments probes become familiar with Zmetrix product part numbering. It does not make any representations on probe performances or equivalencies. The user is responsible for making any qualitative comparisons, or evaluations on fitness for use of any Zmetrix probe product with respect to any other Polar Instruments product.

| Polar Instruments | <u>Zmetrix</u> |
|-------------------|----------------|
| IP-50/0.05"       | IP-S-50-3-B    |
| IP-50/0.1"        | IP-S