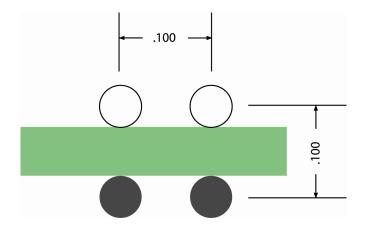

# <u>Differential Probes (4 Pin)</u>

<u>IP-D-100-1</u>

<u>IP-D-100-2</u>

IP-D-100-11

IP-D-100-13

IP-D-100-14

IP-D-100-15

The following list is intended to help customers who are familiar with Polar Instruments probes become familiar with Zmetrix product part numbering. It does not make any representations on probe performances or equivalencies. The user is responsible for making any qualitative comparisons, or evaluations on fitness for use of any Zmetrix probe product with respect to any other Polar Instruments product.