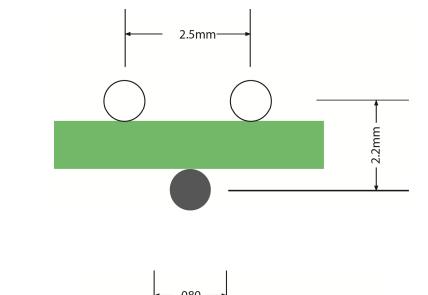

ilable, but are not listed here. For more information on non-standard probe availability, please call your Zmetrix distributor, or the factory.

For customers who are familiar with probes sold by Polar Instruments, a comparison table is provided at the end of this document.

Probe pin polarity for each probe is identified as follows:



#### **Part Definition:**

Examples ó IP-S-50-1-B Single Ended, 50 ohm, configuration 1 Bull Nose Pins IP-D-100-1-C Differential, 100 ohm, configuration 1, Conical Pins

# Single-Ended Probes (2 Pin)



<u>IP-S-50-1</u>



<u>IP-S-50-2</u>



### <u>IP-S-50-3</u>



### <u>IP-S-50-4</u>



#### IP-S-50-5



### IP-S-50-6







IP-S-50-8



# <u>Differential Probes (4 Pin)</u>



<u>IP-D-100-1</u>



<u>IP-D-100-2</u>









IP-D-100-11



IP-D-100-13





IP-D-100-14

IP-D-100-15



The following list is intended to help customers who are familiar with Polar Instruments probes become familiar with Zmetrix product part numbering. It does not make any representations on probe performances or equivalencies. The user is responsible for making any qualitative comparisons, or evaluations on fitness for use of any Zmetrix probe product with respect to any other Polar Instruments product.

| Polar Instruments | <u>Zmetrix</u> |
|-------------------|----------------|
| IP-50/0.05"       | IP-S-50-3-B    |
| IP-50/0.1"        | IP-S-50-1-B    |
| IP-50/0.14"       | IP-S-50-2-B    |
| ACC270            | IP-D-100-3-B   |
| ACC271            | IP-D-100-2-B   |
| ACC274            | IP-D-100-1-B   |