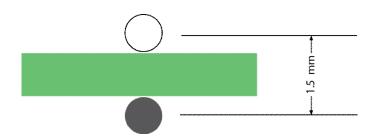

e configurations. The following probes are considered standard, and are generally in stock. Other configurations are also readily available, but are not listed here. For more information on non-standard probe availability, please call your Zmetrix distributor, or the factory.

For customers who are familiar with probes sold by Polar Instruments, a comparison table is provided at the end of this document.

Probe pin polarity for each probe is identified as follows:



#### **Part Definition:**

Examples ó IP-S-50-1-B Single Ended, 50 ohm, configuration 1 Bull Nose Pins IP-D-100-1-C Differential, 100 ohm, configuration 1, Conical Pins

# Single-Ended Probes (2 Pin)



<u>IP-S-50-1</u>



<u>IP-S-50-2</u>



### <u>IP-S-50-3</u>



### <u>IP-S-50-4</u>



#### IP-S-50-5



### IP-S-50-6







IP-S-50-8



# <u>Differential Probes (4 Pin)</u>



<u>IP-D-100-1</u>



<u>IP-D-100-2</u>









IP-D-100-11



IP-D-100-13





IP-D-100-14

IP-D-100-15



The following list is intended to help customers who are familiar with Polar Instruments probes become familiar with Zmetrix product part numbering. It does not make any representations on probe performances or equivalencies. The user is responsible for making any qualitative comparisons, or evaluations on fitness for use of any Zmetrix probe product with respect to any other Polar Instruments product.

| Polar Instruments | <u>Zmetrix</u> |
|-------------------|----------------|
| IP-50/0.05"       | IP-S-50-3-B    |
| IP-50/0.1"        | IP-S-50-1-B    |
| IP-50/0.14"       | IP-S-50-2-B    |
| ACC270            | IP-D-100-3-B