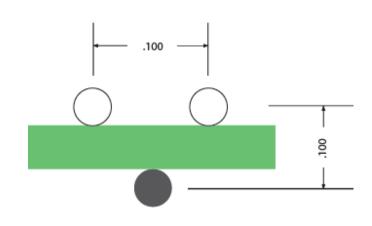

figurations are also readily available, but are not listed here. For more information on non-standard probe availability, please call your Zmetrix distributor, or the factory.

For customers who are familiar with probes sold by Polar Instruments, a comparison table is provided at the end of this document.

Probe pin polarity for each probe is identified as follows:



#### **Part Definition:**

Examples ó IP-S-50-1-B Single Ended, 50 ohm, configuration 1 Bull Nose Pins IP-D-100-1-C Differential, 100 ohm, configuration 1, Conical Pins

# Single-Ended Probes (2 Pin)



<u>IP-S-50-1</u>



<u>IP-S-50-2</u>



### <u>IP-S-50-3</u>



### <u>IP-S-50-4</u>



#### IP-S-50-5



### IP-S-50-6







IP-S-50-8



# <u>Differential Probes (4 Pin)</u>



<u>IP-D-100-1</u>



<u>IP-D-100-2</u>









IP-D-100-11



IP-D-100-13





IP-D-100-14

IP-D-100-15



The following list is intended to help customers who are familiar with Polar Instruments probes become familiar with Zmetrix product part numbering. It does not make any representations on probe performances or equivalencies. The user is responsible for making any qualitative comparisons, or evaluations on fitness for use of any Zmetrix probe product with respect to any other Polar Instruments product.

| Polar Instruments | <u>Zmetrix</u> |
|-------------------|----------------|
| IP-50/0.05"       | IP-S-50-3-B    |
| IP-50/0.1"        | IP-S-50-1-B    |
| IP-50/0.14"       | IP-S-50-2-B    |
| ACC270            | IP-D-100-3-B   |
| ACC271            | IP-D-100-2-B   |
| ACC274            | IP-D-100-1-B   |