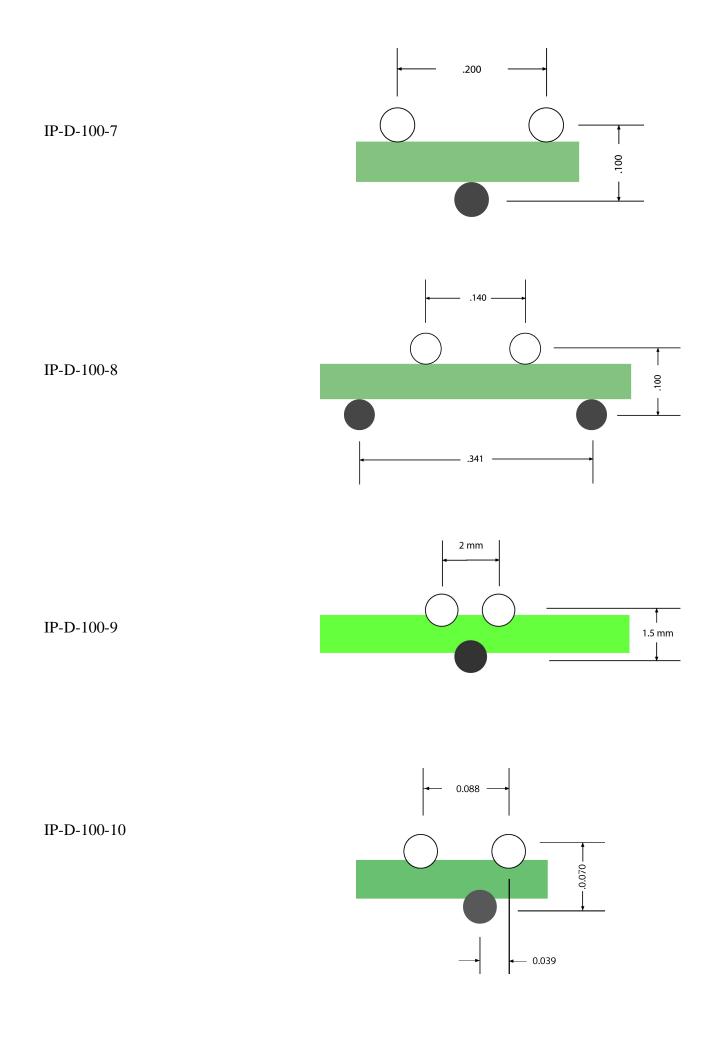

# <u>Differential Probes (4 Pin)</u>

<u>IP-D-100-1</u>

<u>IP-D-100-2</u>

IP-D-100-11

IP-D-100-13

IP-D-100-14

IP-D-100-15

The following list is intended to help customers who are familiar with Polar Instruments probes become familiar with Zmetrix product part numbering. It does not make any representations on probe performances or equivalencies. The user is responsible for making any qualitative comparisons, or evaluations on fitness for use of any Zmetrix probe product with respect to any other Polar Instruments product.