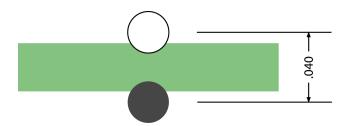

*

Zmetrix provides many different probe configurations. The following probes are considered standard, and are generally in stock. Other configurations are also readily available, but are not listed here. For more information on non-standard probe availability, please call your Zmetrix distributor, or the factory.

For customers who are familiar with probes sold by Polar Instruments, a comparison table is provided at the end of this document.

Probe pin polarity for each probe is identified as follows:



#### **Part Definition:**

Examples ó IP-S-50-1-B Single Ended, 50 ohm, configuration 1 Bull Nose Pins IP-D-100-1-C Differential, 100 ohm, configuration 1, Conical Pins

# Single-Ended Probes (2 Pin)



<u>IP-S-50-1</u>



<u>IP-S-50-2</u>



### <u>IP-S-50-3</u>



### <u>IP-S-50-4</u>



#### IP-S-50-5



### IP-S-50-6







IP-S-50-8



# <u>Differential Probes (4 Pin)</u>



<u>IP-D-100-1</u>



<u>IP-D-100-2</u>









IP-D-100-11



IP-D-100-13





IP-D-100-14

IP-D-100-15



The following list is intended to help customers who are familiar with Polar Instruments probes become familiar with Zmetrix product part numbering. It does not make any representations on probe performances or equivalencies. The user is responsible for making any qualitative comparisons, or evaluations on fitness for use of any Zmetrix probe product with respect to any other Polar Instruments product.

| Polar Instruments | <u>Zmetrix</u> |
|-------------------|----------------|
| IP-50/0.05"       | IP-S-50-3-B    |
| IP-50/0.1"        | IP-S-50-1-B    |
| IP-50/0.14"       | IP-S-50-2-B