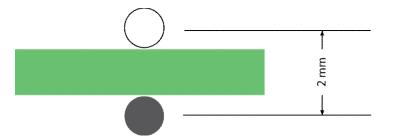

probe configurations. The following probes are considered standard, and are generally in stock. Other configurations are also readily available, but are not listed here. For more information on non-standard probe availability, please call your Zmetrix distributor, or the factory.

For customers who are familiar with probes sold by Polar Instruments, a comparison table is provided at the end of this document.

Probe pin polarity for each probe is identified as follows:



#### **Part Definition:**

Examples ó IP-S-50-1-B Single Ended, 50 ohm, configuration 1 Bull Nose Pins IP-D-100-1-C Differential, 100 ohm, configuration 1, Conical Pins

# Single-Ended Probes (2 Pin)



<u>IP-S-50-1</u>



<u>IP-S-50-2</u>



### <u>IP-S-50-3</u>



### <u>IP-S-50-4</u>



#### IP-S-50-5



### IP-S-50-6







IP-S-50-8



# <u>Differential Probes (4 Pin)</u>



<u>IP-D-100-1</u>



<u>IP-D-100-2</u>









IP-D-100-11



IP-D-100-13





IP-D-100-14

IP-D-100-15



The following list is intended to help customers who are familiar with Polar Instruments probes become familiar with Zmetrix product part numbering. It does not make any representations on probe performances or equivalencies. The user is responsible for making any qualitative comparisons, or evaluations on fitness for use of any Zmetrix probe product with respect to any other Polar Instruments product.

| Polar Instruments | <u>Zmetrix</u> |
|-------------------|----------------|
| IP-50/0.05"       | IP-S-50-3-B    |
| IP-50/0.1"        | IP-S-50-1-B    |
| IP-50/0.14"       | IP-S-50-2-B    |
| ACC270            | IP-D-100-