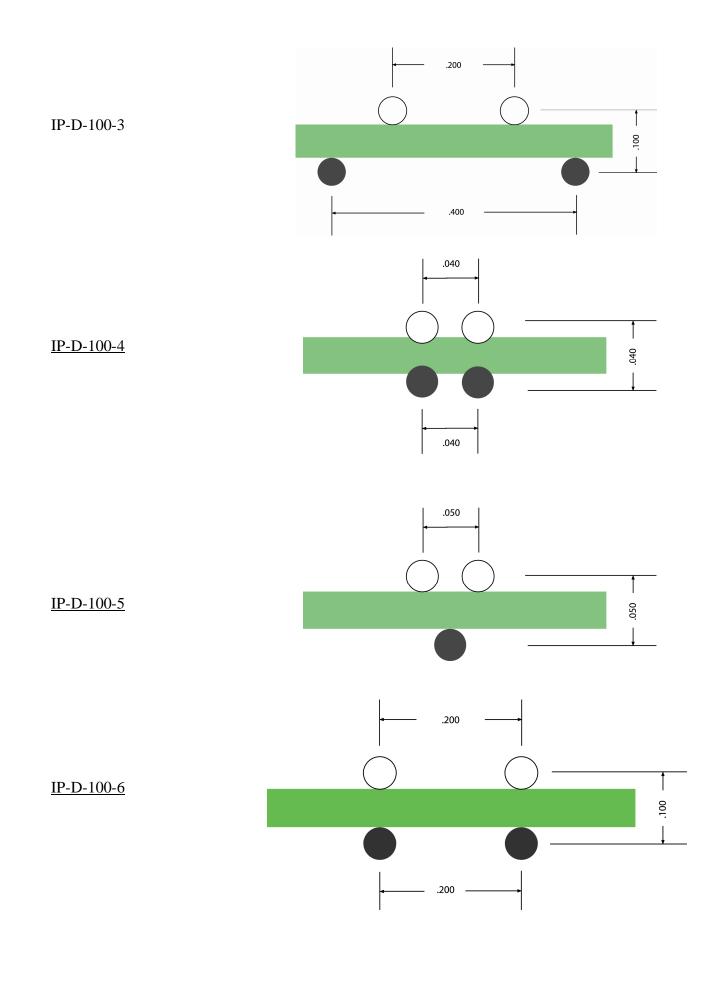

# <u>Differential Probes (4 Pin)</u>

<u>IP-D-100-1</u>

<u>IP-D-100-2</u>

IP-D-100-11

IP-D-100-13

IP-D-100-14

IP-D-100-15

The following list is intended to help customers who are familiar with Polar Instruments probes become familiar with Zmetrix product part numbering. It does not make any representations on probe performances or equivalencies. The user is responsible for making any qualitative comparisons, or evaluations on fitness for use of any Zmetrix probe product with respect to any other Polar Instruments product.